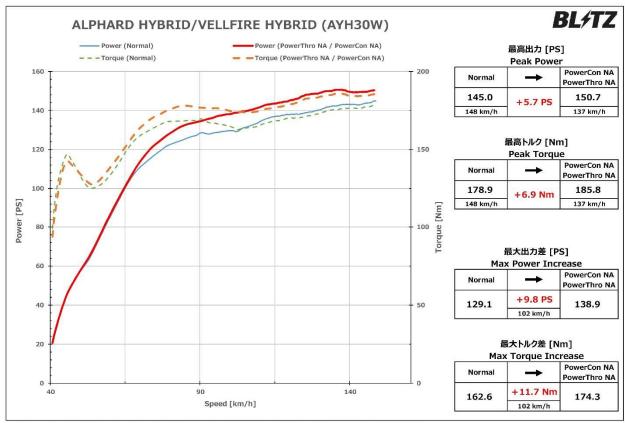

## ■ Power Graph

O Alphard Hybrid, Vellfire Hybrid: Increase in Maximum Output 5.7PS. Increase in Maximum Torque 6.9Nm

※グラフ、データは弊社シャーシダイナモでの計測事例です。車両ならびに装着部品、燃料などにより個体差があります。

Click here for more data on Power Con

| Information on Compatible Vehicles |                     |         |                 |     |         |                     |            |               |
|------------------------------------|---------------------|---------|-----------------|-----|---------|---------------------|------------|---------------|
| (Vehicle)                          | (Model Year)        | (Model) | (E/G Model)     | T/M | (STD)   | Peak<br>Power       | (Code No.) | (JAN Code)    |
| ТОУОТА                             |                     |         |                 |     |         |                     |            |               |
| ALPHARD<br>HYBRID                  | 2015/01-<br>2023/06 | AYH30W  | 2AR-<br>2JM-2FM | CVT | 145.0PS | 150.7PS<br>(+5.7PS) | BPCN00     | 4959094159506 |
| VELLFIRE<br>HYBRID                 |                     |         |                 |     |         |                     |            |               |