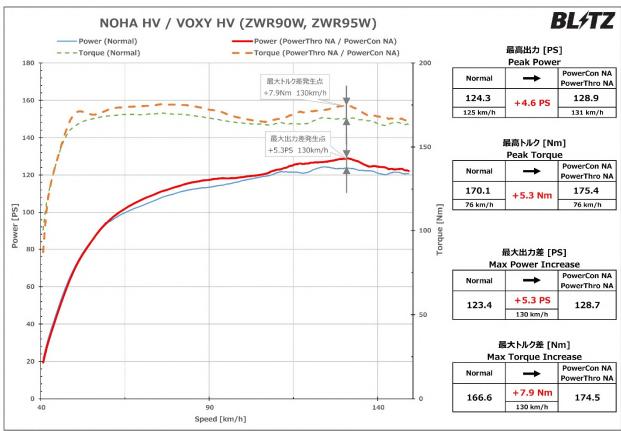

## ■ Power Graph

O Voxy Hybrid, Noah Hybrid: Increase in Maximum Output 4.6PS . Increase in Maximum Torque 5.3Nm.

※グラフ、データは弊社シャーシダイナモでの計測事例です。車両ならびに装着部品、燃料などにより個体差があります。 ※E-Four(電気式4WD)車は2WDモードで計測しています。

| Information on Compatible Vehicles |              |                   |                             |     |         |                     |            |               |
|------------------------------------|--------------|-------------------|-----------------------------|-----|---------|---------------------|------------|---------------|
| (Vehicle)                          | (Model Year) | (Model)           | (E/G Model)                 | T/M | (STD)   | (Peak<br>Power)     | (Code No.) | (JAN Code)    |
| ТОУОТА                             |              |                   |                             |     |         |                     |            |               |
| VOXY HYBRID                        | 2022/01-     | ZWR90W,<br>ZWR95W | 2ZR-1VM,<br>2ZR-1VM-<br>1WM | CVT | 124.3PS | 128.9PS<br>(+4.6PS) | BPCN03     | 4959094159537 |