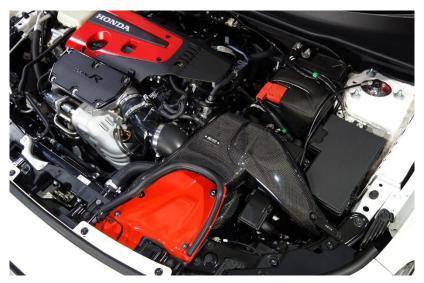

## New application for the CARBON INTAKE SYSTEM has been confirmed for the HONDA CIVIC TYPE R FL5

Click here for further information on CARBON INTAKE SYSTEM

HONDA CIVIC TYPE R (FL5)

CARBON INTAKE SYSTEM

## **Product Characteristics**

- · High performance intake system which has been molded vehicle specifically for precise fitment onto the engine bay.
- •While being ultra-light weight, the FRP air duct and carbon fiber casing are highly durable.
- Air flow as well as intake temperature are controlled to its optimum level.
- •The filter has been designed to maximize intake efficiency and designed to produce sharp intake sound.
- •With proper maintenance the stainless mesh filter can be continuously used.
- Dress up your engine room with the all carbon intake system.