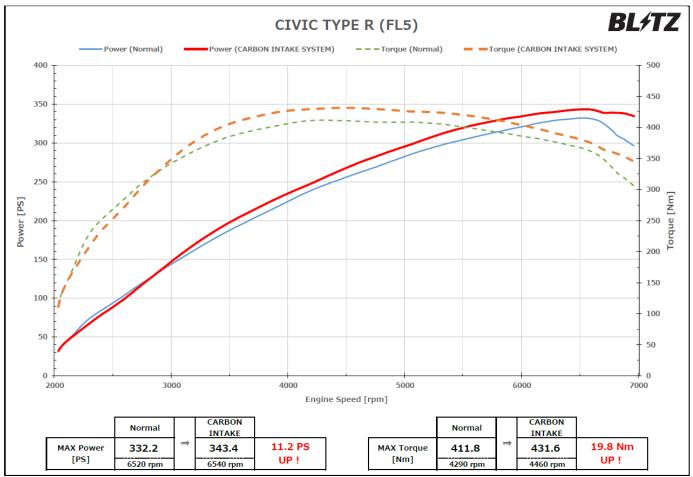

## ■ Power & Torque Data

O Maximum HP Increase 11.2PS. Maximum Torque Increase 19.8Nm.

※グラフ、データは弊社シャーシダイナモでの計測事例です。車両ならびに装着部品、燃料などにより個体差があります。