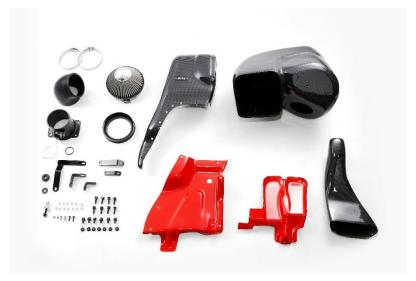

## **Product Characteristics**

- · High performance intake system which has been molded vehicle specifically for precise fitment onto the engine bay.
- •While being ultra-light weight, the FRP air duct and carbon fiber casing are highly durable.
- Air flow as well as intake temperature are controlled to its optimum level.
- •The filter has been designed to maximize intake efficiency and designed to produce sharp intake sound.
- •With proper maintenance the stainless mesh filter can be continuously used.
- Dress up your engine room with the all carbon intake system.