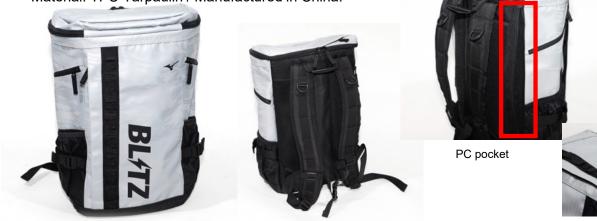

## · BLITZ MIZUNO BACKPACK SILVER

- The third edition to the highly popular BLITZ × MIZUNO backpack.
- Brightly colored in Silver Camouflage with the BLITZ logo.
- PC pocket on the back and the small compartment up top make the backpack versatile.
- Size: L:30cm × W:19cm × H:48cm / Capacity: Approximately 30L / Material: TPU Tarpaulin / Manufactured in China.