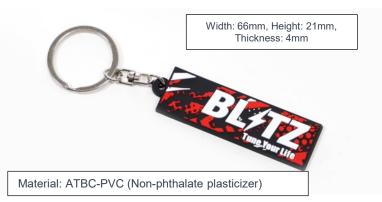

#### • BLITZ KATAKANA KEY CHAIN 8mm thick Acrylic keychain is now available in the popular Katakana logo

in the popular Katakana logo.

Width: 800mm, Height: 340mm Made in Japan 100% Cotton

• <u>BLITZ RUBBER KEY CHAIN</u> Rubber key chain featuring BLITZ logo and the graphics from our time attack GR COROLLA