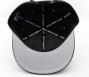

### • BLITZ CIRCLE FLAT CAP

Our first flat top cap. Embroidered with silver BLITZ logo.

Size: 57cm to 60cm Made in Vietnam 100% Cotton

Material: Acrylic

Width: 80mm, Height: 22mm, Thickness: 8mm