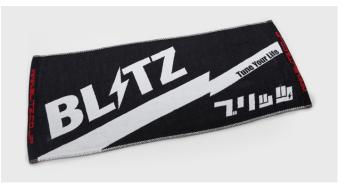

| (Product Name)             | (Code No.) | (JAN Code)    |
|----------------------------|------------|---------------|
| BLITZ CIRCLE FLAT CAP      | 13779      | 4959094137795 |
| BLITZ KATAKANA SPORT TOWEL | 13778      | 4959094137788 |
| BLITZ KATAKANA KEY CHAIN   | 13819      | 4959094138198 |
| BLITZ RUBBER KEY CHAIN     | 13777      | 4959094137771 |