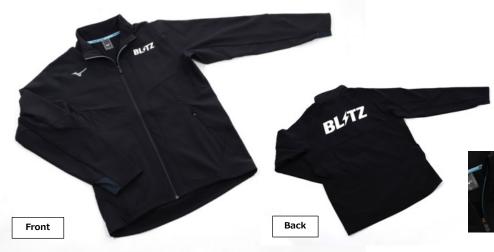

### • BLITZ MIZUNO TECHSHIELD JACKET (Color : BLACK)

- Mizuno's TECHSHIELD technology balances wind resistance and stretchability.
- While being light weight, the jacket effectively blocks cold air and provides ease of movement
- Simple design with BLITZ logos on the chest and back. Equipped with pocket zippers.

%This product has been made with 50% or more recycled polyester fibers.

|        |    |    | CIII |
|--------|----|----|------|
| Size   | М  | L  | XL   |
| Length | 67 | 70 | 73   |
| Width  | 53 | 55 | 57   |
| Sleeve | 84 | 86 | 88   |

Main Body: Polyester 90% / Polyurethane 10% Sleeve Cuff Inserts: Polyester 92% / Polyurethane 8% Manufactured in Myanmar.