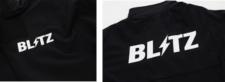

### • BLITZ MIZUNO TECHSHIELD JACKET (Color : BLACK)

- Mizuno's TECHSHIELD technology balances wind resistance and stretchability.
- While being light weight, the jacket effectively blocks cold air and provides ease of movement
- Simple design with BLITZ logos on the chest and back. Equipped with pocket zippers.