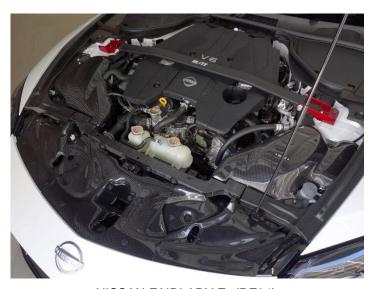

New application for the CARBON INTAKE SYSTEM has been confirmed for the NISSAN FAIRLADY Z (RZ34)

Click here for further information on CARBON INTAKE SYSTEM

NISSAN FAIRLADY Z (RZ34) Installation Example

CARBON INTAKE SYSTEM