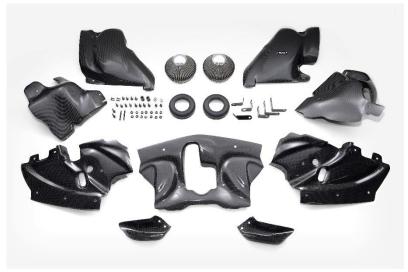

## **Product Characteristics**

- · High performance intake system which has been molded vehicle specifically for precise fitment onto the engine bay.
- •The light weight and durable Carbon casing is able to optimize air flow and intake temperature.
- •The filter has been designed to maximize intake efficiency and designed to produce sharp intake sound.
- •With proper maintenance the stainless mesh filter can be continuously used.
- Dress up your engine room with the all carbon intake system.