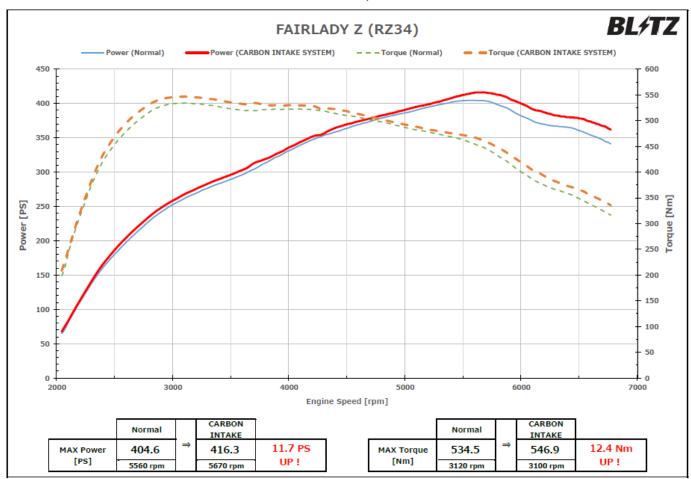

## ■ Power & Torque Data

O Maximum HP Increase 11.7PS、 Maximum Torque Increase 12.4Nm.

※グラフ、データは弊社シャーシダイナモでの計測事例です。車両ならびに装着部品、燃料などにより個体差があります。