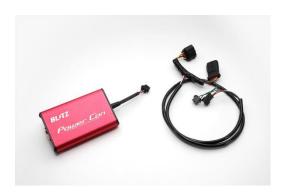

## **Product Characteristics**

- Setting for the aero flow sensors are optimized to increase power for NA and Hybrid vehicles.
- Settings are taken vehicle specifically.
- Power is increased within the level of the stock ECU to minimize the burden on the vehicle.
- Does not require any additional wiring modifications due to the plug and play design.
- The product can be easily installed since all connections are made within the engine room.
- Does not require any complicated setting procedures and power is immediately increased after installation.
- Includes all necessary parts for installation.

| Information on Compatible Vehicles |              |                     |                               |     |         |                      |            |               |
|------------------------------------|--------------|---------------------|-------------------------------|-----|---------|----------------------|------------|---------------|
| (Vehicle)                          | (Model Year) | (Model)             | (E/G Model)                   | T/M | (STD)   | Peak Power           | (Code No.) | (JAN Code)    |
| ТОУОТА                             |              |                     |                               |     |         |                      |            |               |
| ALPHARD<br>HYBRID                  | 2023/06-     | AAHH40W,A<br>AHH45W | A25A-5NM,<br>A25A-5NM-<br>4NM | CVT | 199.9PS | 211.0PS<br>(+11.1PS) | BPCN09     | 4959094159599 |
| VELLFIRE<br>HYBRID                 | 2023/06-     | AAHH40W,A<br>AHH45W | A25A-5NM,<br>A25A-5NM-<br>4NM | CVT | 199.9PS | 211.0PS<br>(+11.1PS) | BPCN09     | 4959094159599 |