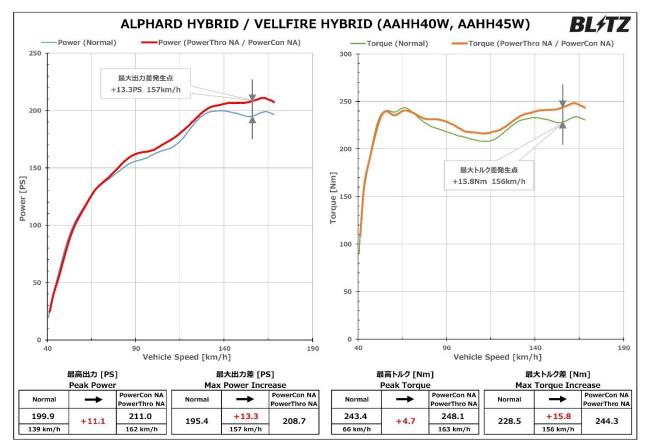

## ■ Power Graph

O Alphard Hybrid, Vellfire Hybrid: Increase in Maximum Output 11.1PS, Increase in Maximum Torque 4.7Nm.

※グラフ、データは弊社シャーシダイナモでの計測事例です。車両の個体差や天候、装着部品、燃料など違いにより計測結果が異なる場合があります。

Click here for more data on Power Con