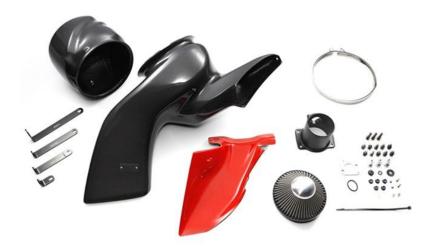

TOYOTA GR COROLLA (GZEA14H) CARBON INTAKE SYSTEM

## **Product Characteristics**

- High performance intake system which has been molded vehicle specifically for precise fitment onto the engine bay.
- •While being ultra-light weight, the Carbon fiber casing is highly durable.
- · Air flow as well as intake temperature are controlled to its optimum level.
- •The filter has been designed to maximize intake efficiency and designed to produce sharp intake sound.
- •With proper maintenance the stainless mesh filter can be continuously used.
- Dress up your engine room with the all-carbon intake system.