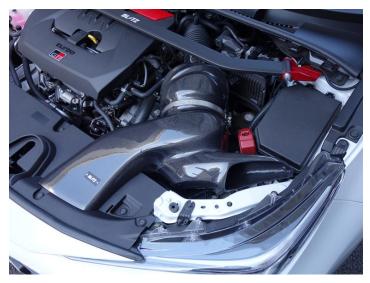

Additional application for the CARBON INTAKE SYSTEM has been confirmed for the TOYOTA GR COROLLA (GZEA14H)

Click here for further information on CARBON INTAKE SYSTEM

TOYOTA GR COROLLA (GZEA14H) Installation Example

TOYOTA GR COROLLA (GZEA14H) CARBON INTAKE SYSTEM

## **Product Characteristics**

- High performance intake system which has been molded vehicle specifically for precise fitment onto the engine bay.
- •While being ultra-light weight, the Carbon fiber casing is highly durable.
- · Air flow as well as intake temperature are controlled to its optimum level.
- •The filter has been designed to maximize intake efficiency and designed to produce sharp intake sound.
- •With proper maintenance the stainless mesh filter can be continuously used.
- Dress up your engine room with the all-carbon intake system.