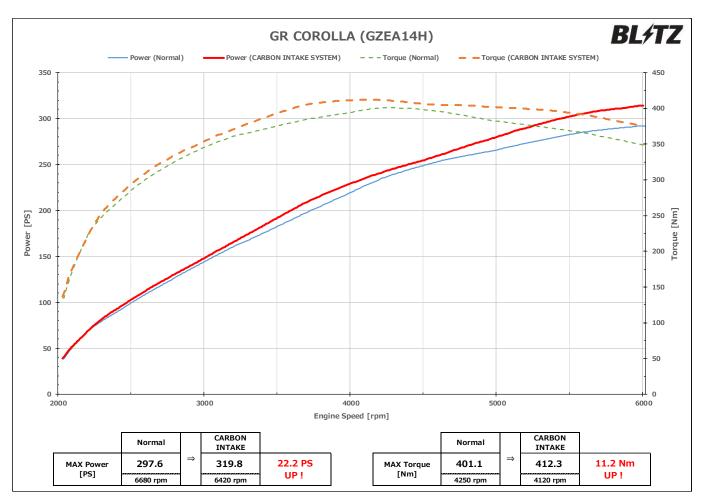

## Power & Torque Data

 $\circ$  Maximum HP Increase 22.2PS、 Maximum Torque Increase 11.2Nm.