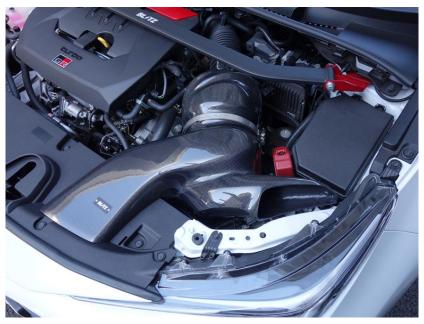

Additional application for the CARBON INTAKE SYSTEM has been confirmed for the TOYOTA GR COROLLA (GZEA14H) after M/C

Click here for further information on CARBON INTAKE SYSTEM

TOYOTA GR COROLLA (GZEA14H) Installation Example

## **Product Characteristics**

- · High performance intake system which has been molded vehicle specifically for precise fitment onto the engine bay.
- •While being ultra-light weight, the Carbon fiber casing is highly durable.
- Air flow as well as intake temperature are controlled to its optimum level.
- •The filter has been designed to maximize intake efficiency and designed to produce sharp intake sound.
- •With proper maintenance the stainless mesh filter can be continuously used.
- Dress up your engine room with the all-carbon intake system.