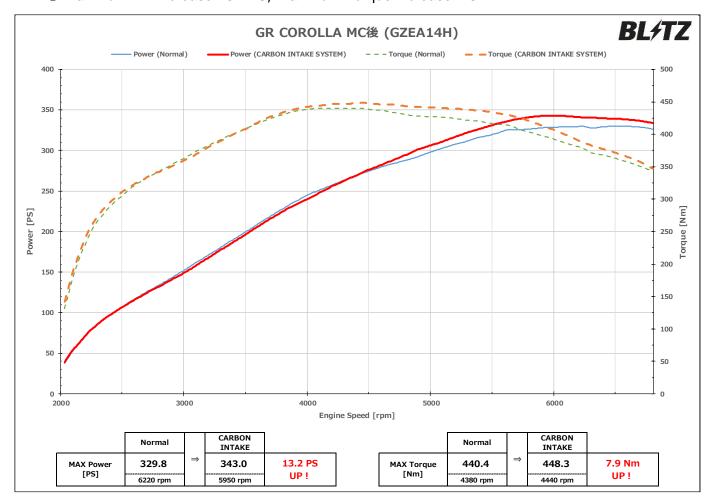

## ■ Power & Torque Data

O Maximum HP Increase 13.2PS, Maximum Torque Increase 7.9Nm.