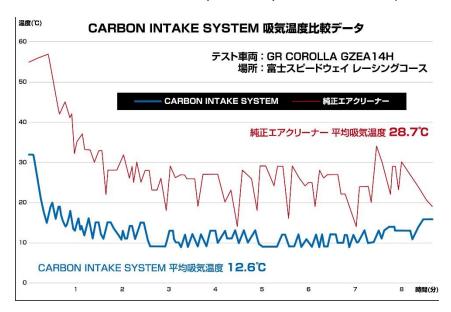

## **Product Characteristics**

- · High performance intake system which has been molded vehicle specifically for precise fitment onto the engine bay.
- •While being ultra-light weight, the Carbon fiber casing is highly durable.
- Air flow as well as intake temperature are controlled to its optimum level.
- •The filter has been designed to maximize intake efficiency and designed to produce sharp intake sound.
- •With proper maintenance the stainless mesh filter can be continuously used.
- Dress up your engine room with the all-carbon intake system.