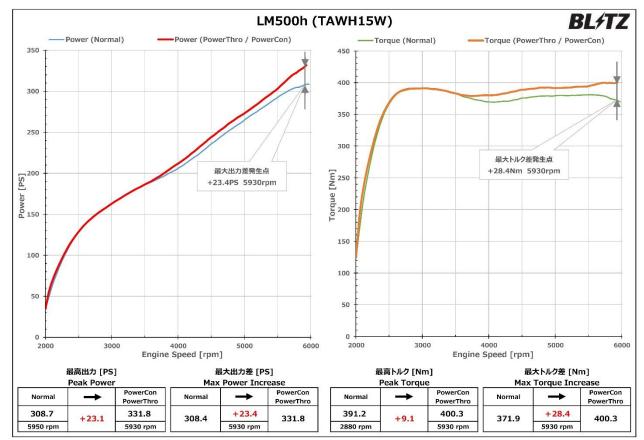

### ■ Power Graph

○ LM500h : Increase in Maximum Output 23.1PS, increase in Maximum Torque 9.1Nm.

※グラフ、データは弊社シャーシダイナモでの計測事例です。車両の個体差や天候、装着部品、燃料など違いにより計測結果が異なる場合があります。

Click here for [Power Thro DATA GALLERY]