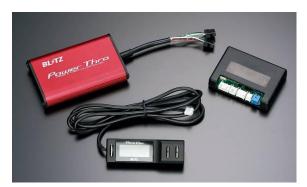

## **Product Characteristics**

- ●In addition to controlling the acceleration response with the 「Thro Con」 function, the 『Power Thro』 is a next generation electronic part which increases power.
- The product includes a controller with high visibility VA LCD display, Thro Con Unit, Power Unit, and vehicle specific harnesses. All parts necessary for installation is enclosed in the vehicle specific packaging.
- For turbo vehicles the boost pressure is optimized. The characteristic of the torque output is controlled during the opening of the throttle in order to increase power. These revolutionary features were not possible with previous throttle controllers.
- For NA vehicles the amount of fuel that is injected is optimized for every moment of air intake. The characteristic of the torque output is controlled during the opening of the throttle in order to increase power.
- 20 modes in ECO, SPORT, AUTO as well as 5 additional SMART mode which analyzes the boost pressure and air flow voltage to feedback the load intensity to the Thro Con is included. Equipped with a diverse range of modes to fit your style of driving.
- In addition to the 25 modes, by equipping the Scramble Switch (sold separately) the Scramble Mode can be used. Select from 30 seconds, 180 seconds, and Continuous access to the scramble mode.
- Comes equipped with the Start Control System (SCS) function which controls the vehicle's standardly equipped idling stop. sport mode functions to turn ON or OFF with ignition. The idling stop function can be automatically canceled and the sport mode can be engaged without any additional operation during engine start. (Optional harness is necessary)
- Safety function to return back to normal conditions when there are any trouble with the electrical wiring.