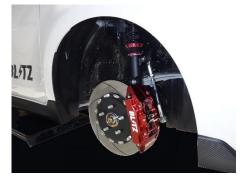

## **BIG CALIPER KIT II**

Click here for further information on **BIG CALIPER KIT II** 

- Updated design from the previous model. High braking force and controllability has been pursued for the vehicle specific Brake Caliper Kit.
- ●『Highly durable』 and 『light weight』 brakes have been made possible by forged manufacturing.
- ●The slotted rotors have high heat dissipating abilities and prevents fading effects by keeping the brake pads at its optimum
- Stainless mesh brake lines are included.
- Eye catching vivid red metallic calipers.
- ●Has been equipped on the BLITZ Racing Project Tsukuba Time Attack Machine and has proven to have reliable stopping and controlling abilities.

86106 BIG CALIPER KIT

SUZUKI SWIFT SPORT ZC33S Installation

Click here for price and availability

| Information on Compatible Vehicle |              |         |             |        |           |             |        |            |               |
|-----------------------------------|--------------|---------|-------------|--------|-----------|-------------|--------|------------|---------------|
| (Vehicle)                         | (Model Year) | (Model) | (E/G Model) | (Type) | (Caliper) | (Disc)      | (Pad)  | (Code No.) | (JAN Code)    |
| SUZUKI                            |              |         |             |        |           |             |        |            |               |
| SWIFT SPORT                       | 2025/03-     | ZC33S   | K14C        | Front  | 4POT      | Ф330/1Piece | STREET | 86106      | 4959094861065 |
|                                   |              |         |             | Front  | 4POT      | Ф330/1Piece | RACING | 85106      | 4959094851066 |