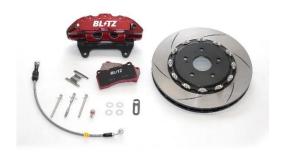

## **BIG CALIPER KIT II**

Click here for further information on **BIG CALIPER KIT II** 

- Updated design from the previous model. High braking force and controllability has been pursued for the vehicle specific Brake Caliper Kit.
- ●『Highly durable』 and 『light weight』 brakes have been made possible by forged manufacturing.
- ●The slotted rotors have high heat dissipating abilities and prevents fading effects by keeping the brake pads at its optimum
- Stainless mesh brake lines are included.
- Eye catching vivid red metallic calipers.
- ●Has been equipped on the BLITZ Racing Project Tsukuba Time Attack Machine and has proven to have reliable stopping and controlling abilities.

86106 BIG CALIPER KIT

SUZUKI SWIFT SPORT ZC33S Installation

Click here for price and availability

| Information on Compatible Vehicle |              |         |             |        |           |             |        |            |               |
|-----------------------------------|--------------|---------|-------------|--------|-----------|-------------|--------|------------|---------------|
| (Vehicle)                         | (Model Year) | (Model) | (E/G Model) | (Type) | (Caliper) | (Disc)      | (Pad)  | (Code No.) | (JAN Code)    |
| SUZUKI                            |              |         |             |        |           |             |        |            |               |
| SWIFT SPORT                       | 2025/03-     | ZC33S   | K14C        | Front  | 4POT      | Ф330/1Piece | STREET | 86106      | 4959094861065 |
|                                   |              |         |             | Front  | 4POT      | Ф330/1Piece | RACING | 85106      | 4959094851066 |