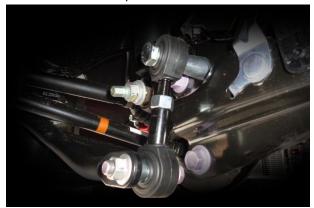

.) | (JAN Code)    |
|---------------|--------------|---------|----------------|------------|---------------|
| LEXUS         |              |         |                |            |               |
| LBX MORIZO RR | 2024/08-     | GAYA16  | G16E-GTS       | 93198      | 4959094931980 |



Click here for price and availability

- Product Description
- Rear Stabilizer Link.
- Adjustability is between -1mm $\sim$ +15mm compared to stock.
- The stabilizer angle is optimized for lowered vehicles.
- Pillow ball has been utilized to allow direct and smooth movement of the stabilizer.
- The product is completely bolt on.
- Can be installed along with stock suspension. (At stock ride height)
- · AT/MT compatible.



Click here for more information on STABILINK ADJUSTER

## ■ Installation Example