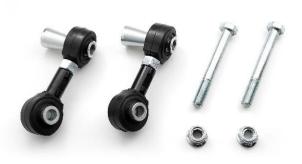

## STABILINK ADJUSTER

| (Vehicle)     | (Model Year) | (Model) | (Engine Model) | (Code No.) | (JAN Code)    |
|---------------|--------------|---------|----------------|------------|---------------|
| LEXUS         |              |         |                |            |               |
| LBX MORIZO RR | 2024/08-     | GAYA16  | G16E-GTS       | 93198      | 4959094931980 |

Click here for price and availability

- Product Description
- Rear Stabilizer Link.
- Adjustability is between -1mm $\sim$ +15mm compared to stock.
- The stabilizer angle is optimized for lowered vehicles.
- Pillow ball has been utilized to allow direct and smooth movement of the stabilizer.
- The product is completely bolt on.
- Can be installed along with stock suspension. (At stock ride height)
- · AT/MT compatible.