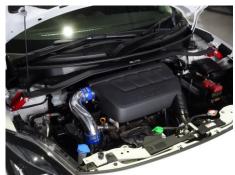

## Additional application for the SUCTION KIT has been confirmed For the SUZUKI SWIFT SPORT Final Edition (ZC33S)

## SUCTION KIT

Click here for further information on the SUCTION KIT

## **Product Description**

- Intake efficiency and response can be improved by replacing the stock rubber suction with aluminum piping.
- Vehicle specific layout for bolt on installation.
- The product is made from durable welded aluminum pipes and reliable silicone hose. Dress up your engine bay while improving your vehicle's performance.
- Compatible with BLITZ CORE TYPE AIR CLEANER (Sold Separately).
- Product is compatible with both Automatic and Manual Transmission.







SUCTION KIT RED

SUCTION KIT RED Installation

SUCTION KIT BLUE Installation

## Click here for price and availability

| Information on Compatible Vehicles |              |         |             |                       |            |               |
|------------------------------------|--------------|---------|-------------|-----------------------|------------|---------------|
| (Vehicle)                          | (Model Year) | (Model) | (E/G Model) | (Silicone hose color) | (Code No.) | (JAN Code)    |
| SUZUKI                             |              |         |             |                       |            |               |
| SWIFT SPORT                        | 2025/03-     | ZC33S   | K14C        | BLUE                  | 55708      | 4959094557081 |
|