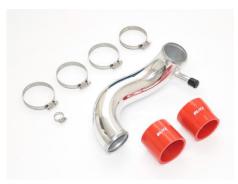

## **Product Description**

- Intake efficiency and response can be improved by replacing the stock rubber suction with aluminum piping.
- Vehicle specific layout for bolt on installation.
- The product is made from durable welded aluminum pipes and reliable silicone hose. Dress up your engine bay while improving your vehicle's performance.
- Compatible with BLITZ CORE TYPE AIR CLEANER (Sold Separately).
- Product is compatible with both Automatic and Manual Transmission.

SUCTION KIT RED

SUCTION KIT RED Installation

SUCTION KIT BLUE Installation