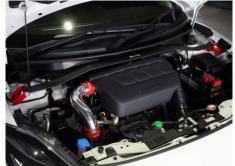

## Additional application for the SUCTION KIT has been confirmed For the SUZUKI SWIFT SPORT Final Edition (ZC33S)

## SUCTION KIT

Click here for further information on the SUCTION KIT

## **Product Description**

- Intake efficiency and response can be improved by replacing the stock rubber suction with aluminum piping.
- Vehicle specific layout for bolt on installation.
- The product is made from durable welded aluminum pipes and reliable silicone hose. Dress up your engine bay while improving your vehicle's performance.
- Compatible with BLITZ CORE TYPE AIR CLEANER (Sold Separately).
- Product is compatible with both Automatic and Manual Transmission.







SUCTION KIT RED

SUCTION KIT RED Installation

SUCTION KIT BLUE Installation

## Click here for price and availability

| Information on Compatible Vehicles |              |         |             |                       |            |               |
|------------------------------------|--------------|---------|-------------|-----------------------|------------|---------------|
| (Vehicle)                          | (Model Year) | (Model) | (E/G Model) | (Silicone hose color) | (Code No.) | (JAN Code)    |
| SUZUKI                             |              |         |             |                       |            |               |
| SWIFT SPORT                        | 2025/03-     | ZC33S   | K14C        | BLUE                  | 55708      | 4959094557081 |
|